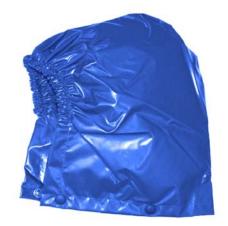

## Iron Eagle® Hood

Stock Number - H22141

Compliance Standards:

## Garment Detail:

Hood contains an elastic band and standard nickel-brass snap sockets for attachment to the Iron Eagle ® jacket.

| Garment Type: Lightweight, abrasion resistant, oil                                     | Labels/Tags:                                      |
|----------------------------------------------------------------------------------------|---------------------------------------------------|
| resistant rainwear                                                                     | Country of origin label sealed to the inside hem. |
| Sizes: L                                                                               |                                                   |
| Color: Blue                                                                            |                                                   |
| <b>Material:</b> Blue material is 5.5 oz./yd² Polyurethane on 210D Nylon.              |                                                   |
| Seam Construction: All seams are lap constructed, RF/heat sealed, and 100% waterproof. |                                                   |
| Closure Type:                                                                          | Packaging: Printed polyethylene bag.              |
| Pockets:                                                                               | Other: Mildew resistant.                          |
|                                                                                        |                                                   |